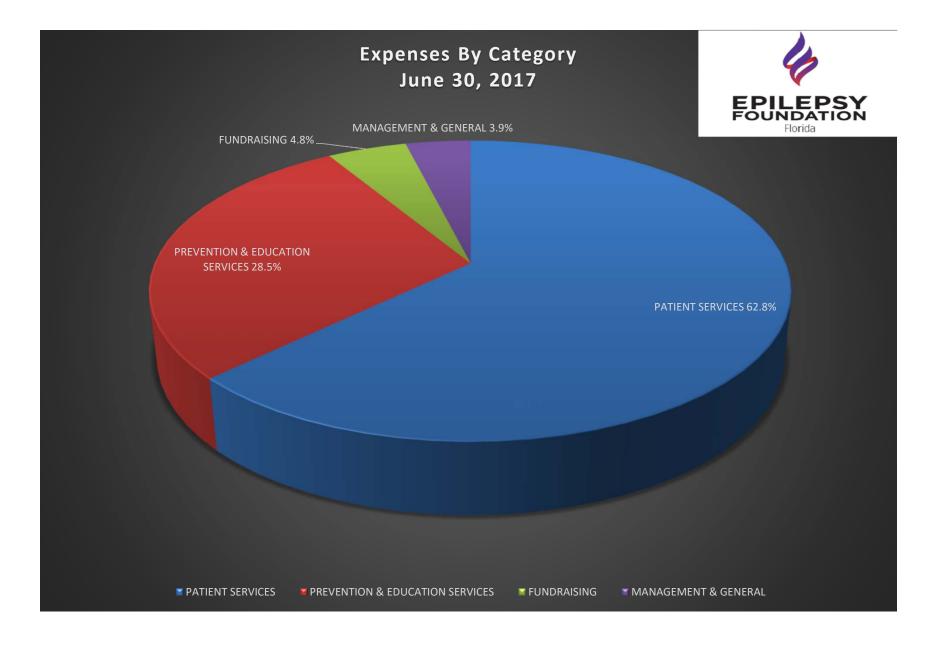

| EXPENSES BY CATEGORY:           |        |        |
|---------------------------------|--------|--------|
| AS A % OF EXPENSES              |        |        |
| PATIENT SERVICES                | 62.8%  | 63.2%  |
| PREVENTION & EDUCATION SERVICES | 28.5%  | 28.9%  |
| FUNDRAISING                     | 4.8%   | 4.1%   |
| MANAGEMENT & GENERAL            | 3.9%   | 3.8%   |
|                                 | 100.0% | 100.0% |

## EPILEPSY FOUNDATION OF FLORIDA, INC. FINANCIAL SUMMARY YEARS ENDED JUNE 30, 2017 AND 2016

|                                         | Year Ended<br>June 30, 2017 | Year Ended<br>June 30, 2016 |   |
|-----------------------------------------|-----------------------------|-----------------------------|---|
| SUPPORTING SERVICES PERCENTAGES:        |                             |                             |   |
| SUPPORTING SERVICES PERCENT OF REVENUES | 8.7%                        | 7.9%                        |   |
| SUPPORTING SERVICES PERCENT OF EXPENSES | 8.8%                        | 7.9%                        |   |
|                                         |                             |                             | _ |
| WHERE DO THE DOLLARS RAISED GO?         |                             |                             |   |
| PATIENT SERVICES                        | 62.4%                       | 63.2%                       |   |
| PREVENTION & EDUCATION SERVICES         | 28.3%                       | 28.9%                       |   |
| FUNDRAISING                             | 4.8%                        | 4.1%                        |   |
| MANAGEMENT & GENERAL                    | 3.9%                        | 3.8%                        |   |
| CHANGE IN NET ASSETS                    | 0.6%                        | 0.0%                        |   |
|                                         | 100.0%                      | 100.0%                      |   |
|                                         |                             |                             | _ |
| EXPENSES BY CATEGORY:                   |                             |                             |   |
| PATIENT SERVICES                        | 62.8%                       | 63.2%                       |   |
| PREVENTION & EDUCATION SERVICES         | 28.5%                       | 28.9%                       |   |
| FUNDRAISING                             | 4.8%                        | 4.1%                        |   |
| MANAGEMENT & GENERAL                    | 3.9%                        | 3.8%                        |   |
|                                         | 100.0%                      | 100.0%                      |   |
| REVENUE BY CATEGORY:                    |                             |                             |   |
| GRANTS                                  | 71.4%                       | 66.7%                       |   |
| CONTRIBUTIONS                           | 7.3%                        | 11.3%                       |   |
| CLAYTON FEIG FUND                       | 1.0%                        | 0.8%                        |   |
| UNITED WAY                              | 1.8%                        | 1.7%                        |   |
| SPECIAL EVENTS                          | 9.6%                        | 11.0%                       |   |
| IN-KIND MEDICAL SERVICES                | 8.2%                        | 8.1%                        |   |
| FEES & OTHER INCOME                     | 0.7%                        | 0.4%                        |   |
|                                         | 100.0%                      | 100.0%                      |   |