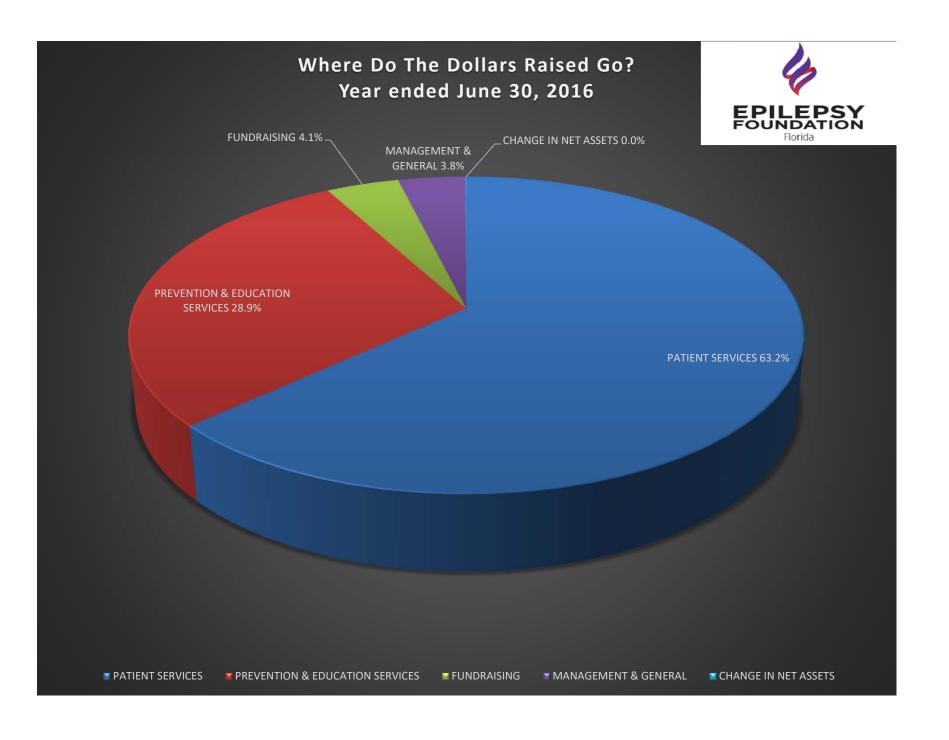

| WHERE DO THE DOLLARS RAISED GO? |           |           |
|---------------------------------|-----------|-----------|
| TOTAL SUPPORT AND REVENUE       | 4,965,757 | 4,809,523 |
| PATIENT SERVICES                | 3,098,882 | 3,037,670 |
| PREVENTION & EDUCATION SERVICES | 1,406,570 | 1,390,315 |
| FUNDRAISING                     | 239,792   | 196,840   |
| MANAGEMENT & GENERAL            | 192,814   | 182,200   |
| CHANGE IN NET ASSETS            | 27,699    | 2,498     |
| AS A % OF SUPPORT AND REVENUE   |           |           |
| PATIENT SERVICES                | 62.4%     | 63.2%     |
| PREVENTION & EDUCATION SERVICES | 28.3%     | 28.9%     |
| FUNDRAISING                     | 4.8%      | 4.1%      |
| MANAGEMENT & GENERAL            | 3.9%      | 3.8%      |
| NET ASSETS                      | 0.6%      | 0.0%      |
|                                 | 100.0%    | 100.0%    |

## EPILEPSY FOUNDATION OF FLORIDA, INC. FINANCIAL SUMMARY YEARS ENDED JUNE 30, 2017 AND 2016

|                                         | Year Ended<br>June 30, 2017 | Year Ended<br>June 30, 2016 |   |
|-----------------------------------------|-----------------------------|-----------------------------|---|
| SUPPORTING SERVICES PERCENTAGES:        |                             |                             |   |
| SUPPORTING SERVICES PERCENT OF REVENUES | 8.7%                        | 7.9%                        |   |
| SUPPORTING SERVICES PERCENT OF EXPENSES | 8.8%                        | 7.9%                        |   |
|                                         |                             |                             | _ |
| WHERE DO THE DOLLARS RAISED GO?         |                             |                             |   |
| PATIENT SERVICES                        | 62.4%                       | 63.2%                       |   |
| PREVENTION & EDUCATION SERVICES         | 28.3%                       | 28.9%                       |   |
| FUNDRAISING                             | 4.8%                        | 4.1%                        |   |
| MANAGEMENT & GENERAL                    | 3.9%                        | 3.8%                        |   |
| CHANGE IN NET ASSETS                    | 0.6%                        | 0.0%                        |   |
|                                         | 100.0%                      | 100.0%                      |   |
|                                         |                             |                             | _ |
| EXPENSES BY CATEGORY:                   |                             |                             |   |
| PATIENT SERVICES                        | 62.8%                       | 63.2%                       |   |
| PREVENTION & EDUCATION SERVICES         | 28.5%                       | 28.9%                       |   |
| FUNDRAISING                             | 4.8%                        | 4.1%                        |   |
| MANAGEMENT & GENERAL                    | 3.9%                        | 3.8%                        |   |
|                                         | 100.0%                      | 100.0%                      |   |
| REVENUE BY CATEGORY:                    |                             |                             |   |
| GRANTS                                  | 71.4%                       | 66.7%                       |   |
| CONTRIBUTIONS                           | 7.3%                        | 11.3%                       |   |
| CLAYTON FEIG FUND                       | 1.0%                        | 0.8%                        |   |
| UNITED WAY                              | 1.8%                        | 1.7%                        |   |
| SPECIAL EVENTS                          | 9.6%                        | 11.0%                       |   |
| IN-KIND MEDICAL SERVICES                | 8.2%                        | 8.1%                        |   |
| FEES & OTHER INCOME                     | 0.7%                        | 0.4%                        |   |
|                                         | 100.0%                      | 100.0%                      |   |