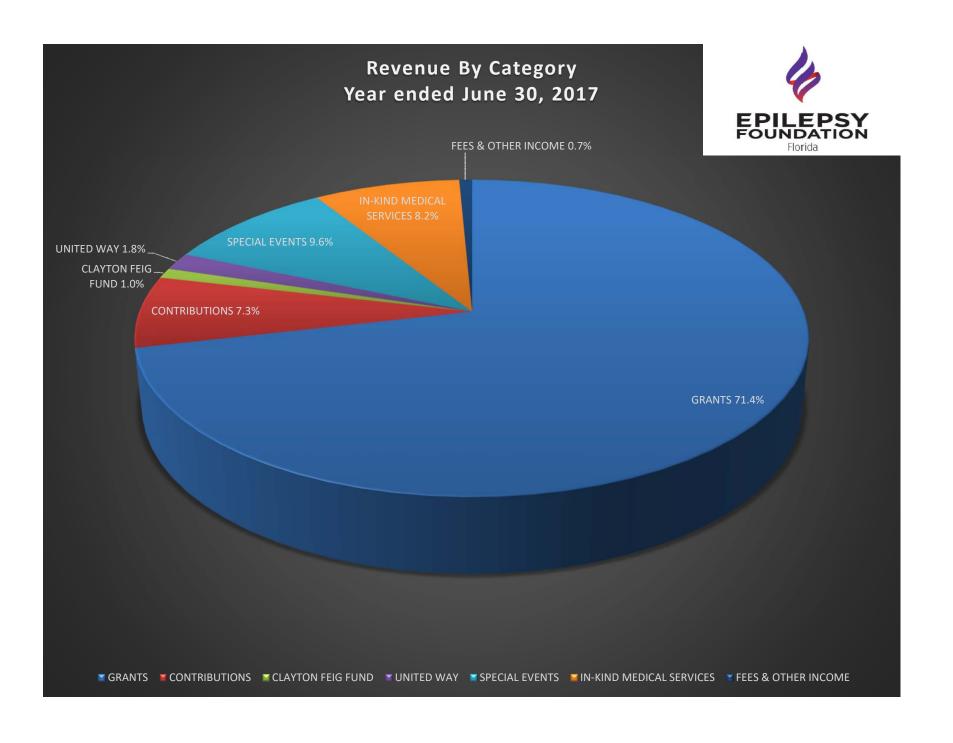

| \$ 3,543,521 | \$ 3,206,935                                                                                                                      |
|--------------|-----------------------------------------------------------------------------------------------------------------------------------|
| 363,609      | 545,481                                                                                                                           |
| 50,732       | 37,338                                                                                                                            |
| 88,125       | 83,404                                                                                                                            |
| 474,755      | 530,639                                                                                                                           |
| 409,064      | 390,759                                                                                                                           |
| 35,951       | 14,967                                                                                                                            |
| 4,965,757    | 4,809,523                                                                                                                         |
|              |                                                                                                                                   |
| 71.4%        | 66.7%                                                                                                                             |
| 7.3%         | 11.3%                                                                                                                             |
| 1.0%         | 0.8%                                                                                                                              |
| 1.8%         | 1.7%                                                                                                                              |
| 9.6%         | 11.0%                                                                                                                             |
| 8.2%         | 8.1%                                                                                                                              |
| 0.7%         | 0.4%                                                                                                                              |
| 100.0%       | 100.0%                                                                                                                            |
|              | 363,609<br>50,732<br>88,125<br>474,755<br>409,064<br>35,951<br>4,965,757<br>71.4%<br>7.3%<br>1.0%<br>1.8%<br>9.6%<br>8.2%<br>0.7% |

## EPILEPSY FOUNDATION OF FLORIDA, INC. FINANCIAL SUMMARY YEARS ENDED JUNE 30, 2017 AND 2016

|                                         | Year Ended<br>June 30, 2017 | Year Ended<br>June 30, 2016 |   |
|-----------------------------------------|-----------------------------|-----------------------------|---|
| SUPPORTING SERVICES PERCENTAGES:        |                             |                             |   |
| SUPPORTING SERVICES PERCENT OF REVENUES | 8.7%                        | 7.9%                        |   |
| SUPPORTING SERVICES PERCENT OF EXPENSES | 8.8%                        | 7.9%                        |   |
|                                         |                             |                             | _ |
| WHERE DO THE DOLLARS RAISED GO?         |                             |                             |   |
| PATIENT SERVICES                        | 62.4%                       | 63.2%                       |   |
| PREVENTION & EDUCATION SERVICES         | 28.3%                       | 28.9%                       |   |
| FUNDRAISING                             | 4.8%                        | 4.1%                        |   |
| MANAGEMENT & GENERAL                    | 3.9%                        | 3.8%                        |   |
| CHANGE IN NET ASSETS                    | 0.6%                        | 0.0%                        |   |
|                                         | 100.0%                      | 100.0%                      |   |
|                                         |                             |                             | _ |
| EXPENSES BY CATEGORY:                   |                             |                             |   |
| PATIENT SERVICES                        | 62.8%                       | 63.2%                       |   |
| PREVENTION & EDUCATION SERVICES         | 28.5%                       | 28.9%                       |   |
| FUNDRAISING                             | 4.8%                        | 4.1%                        |   |
| MANAGEMENT & GENERAL                    | 3.9%                        | 3.8%                        |   |
|                                         | 100.0%                      | 100.0%                      |   |
| REVENUE BY CATEGORY:                    |                             |                             |   |
| GRANTS                                  | 71.4%                       | 66.7%                       |   |
| CONTRIBUTIONS                           | 7.3%                        | 11.3%                       |   |
| CLAYTON FEIG FUND                       | 1.0%                        | 0.8%                        |   |
| UNITED WAY                              | 1.8%                        | 1.7%                        |   |
| SPECIAL EVENTS                          | 9.6%                        | 11.0%                       |   |
| IN-KIND MEDICAL SERVICES                | 8.2%                        | 8.1%                        |   |
| FEES & OTHER INCOME                     | 0.7%                        | 0.4%                        |   |
|                                         | 100.0%                      | 100.0%                      |   |