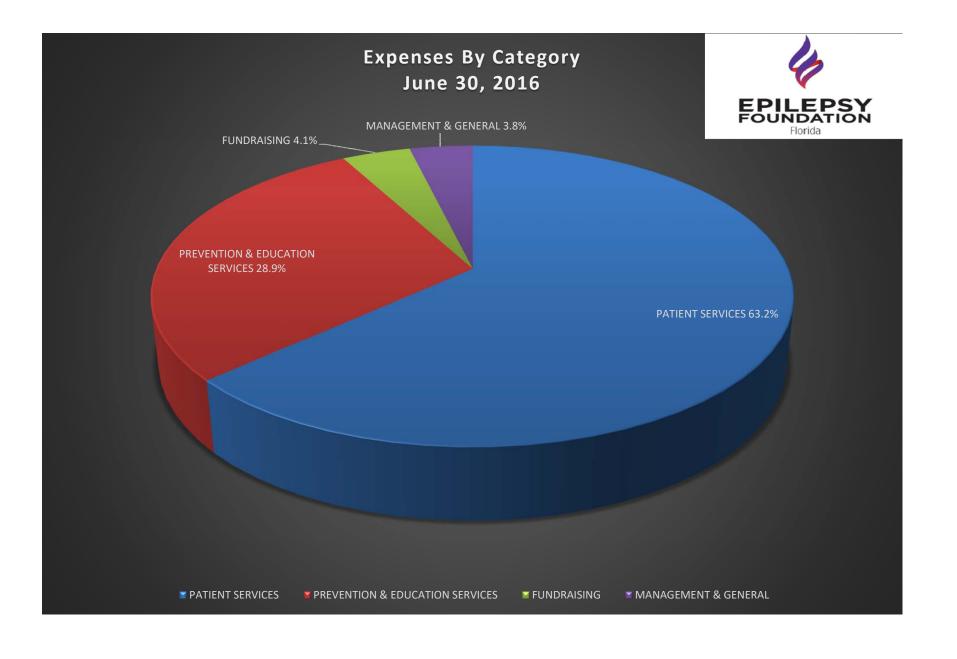

| EXPENSES BY CATEGORY:           |        |        |
|---------------------------------|--------|--------|
| AS A % OF EXPENSES              |        |        |
| PATIENT SERVICES                | 62.8%  | 63.2%  |
| PREVENTION & EDUCATION SERVICES | 28.5%  | 28.9%  |
| FUNDRAISING                     | 4.8%   | 4.1%   |
| MANAGEMENT & GENERAL            | 3.9%   | 3.8%   |
|                                 | 100.0% | 100.0% |