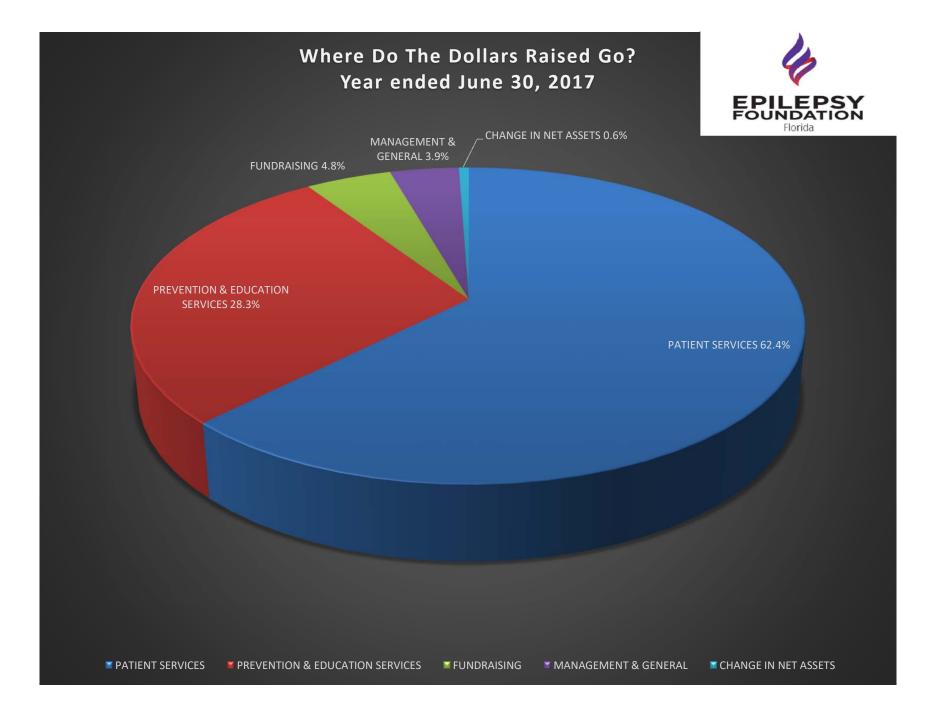

| WHERE DO THE DOLLARS RAISED GO? |           |           |
|---------------------------------|-----------|-----------|
| TOTAL SUPPORT AND REVENUE       | 4,965,757 | 4,809,523 |
| PATIENT SERVICES                | 3,098,882 | 3,037,670 |
| PREVENTION & EDUCATION SERVICES | 1,406,570 | 1,390,315 |
| FUNDRAISING                     | 239,792   | 196,840   |
| MANAGEMENT & GENERAL            | 192,814   | 182,200   |
| CHANGE IN NET ASSETS            | 27,699    | 2,498     |
| AS A % OF SUPPORT AND REVENUE   |           |           |
| PATIENT SERVICES                | 62.4%     | 63.2%     |
| PREVENTION & EDUCATION SERVICES | 28.3%     | 28.9%     |
| FUNDRAISING                     | 4.8%      | 4.1%      |
| MANAGEMENT & GENERAL            | 3.9%      | 3.8%      |
| NET ASSETS                      | 0.6%      | 0.0%      |
|                                 | 100.0%    | 100.0%    |

## EPILEPSY FOUNDATION OF FLORIDA, INC. FINANCIAL SUMMARY YEARS ENDED JUNE 30, 2017 AND 2016

|                                         | Year Ended<br>June 30, 2017 | Year Ended<br>June 30, 2016 |   |
|-----------------------------------------|-----------------------------|-----------------------------|---|
| SUPPORTING SERVICES PERCENTAGES:        |                             |                             |   |
| SUPPORTING SERVICES PERCENT OF REVENUES | 8.7%                        | 7.9%                        |   |
| SUPPORTING SERVICES PERCENT OF EXPENSES | 8.8%                        | 7.9%                        |   |
|                                         |                             |                             | _ |
| WHERE DO THE DOLLARS RAISED GO?         |                             |                             |   |
| PATIENT SERVICES                        | 62.4%                       | 63.2%                       |   |
| PREVENTION & EDUCATION SERVICES         | 28.3%                       | 28.9%                       |   |
| FUNDRAISING                             | 4.8%                        | 4.1%                        |   |
| MANAGEMENT & GENERAL                    | 3.9%                        | 3.8%                        |   |
| CHANGE IN NET ASSETS                    | 0.6%                        | 0.0%                        |   |
|                                         | 100.0%                      | 100.0%                      |   |
|                                         |                             |                             | _ |
| EXPENSES BY CATEGORY:                   |                             |                             |   |
| PATIENT SERVICES                        | 62.8%                       | 63.2%                       |   |
| PREVENTION & EDUCATION SERVICES         | 28.5%                       | 28.9%                       |   |
| FUNDRAISING                             | 4.8%                        | 4.1%                        |   |
| MANAGEMENT & GENERAL                    | 3.9%                        | 3.8%                        |   |
|                                         | 100.0%                      | 100.0%                      |   |
| REVENUE BY CATEGORY:                    |                             |                             |   |
| GRANTS                                  | 71.4%                       | 66.7%                       |   |
| CONTRIBUTIONS                           | 7.3%                        | 11.3%                       |   |
| CLAYTON FEIG FUND                       | 1.0%                        | 0.8%                        |   |
| UNITED WAY                              | 1.8%                        | 1.7%                        |   |
| SPECIAL EVENTS                          | 9.6%                        | 11.0%                       |   |
| IN-KIND MEDICAL SERVICES                | 8.2%                        | 8.1%                        |   |
| FEES & OTHER INCOME                     | 0.7%                        | 0.4%                        |   |
|                                         | 100.0%                      | 100.0%                      |   |