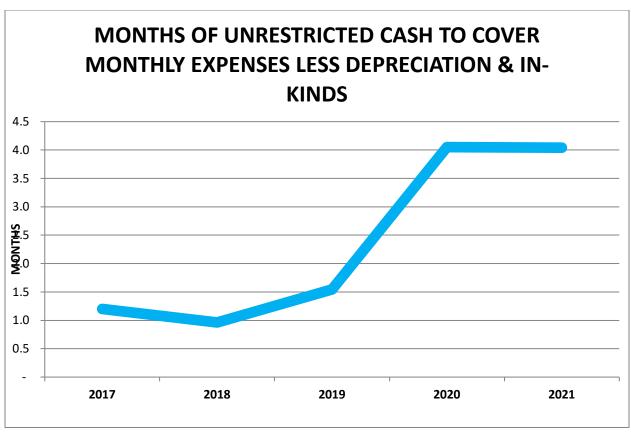

**VERDEJA, DE ARMAS & TRUJILLO, LLP** 

• \*2021 does not include PPP loan of \$362,532.