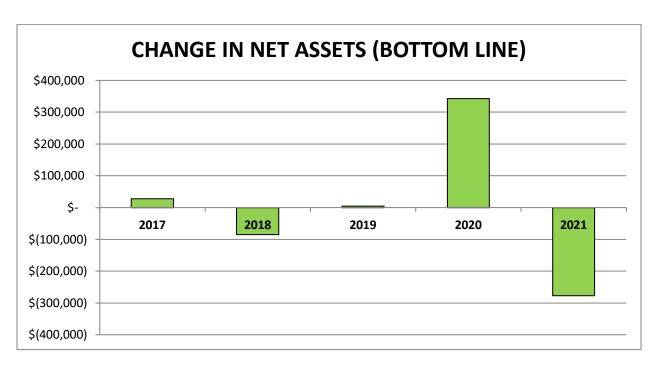

**VERDEJA, DE ARMAS & TRUJILLO, LLP** 

• \*2021 does not include PPP loan of \$362,532.