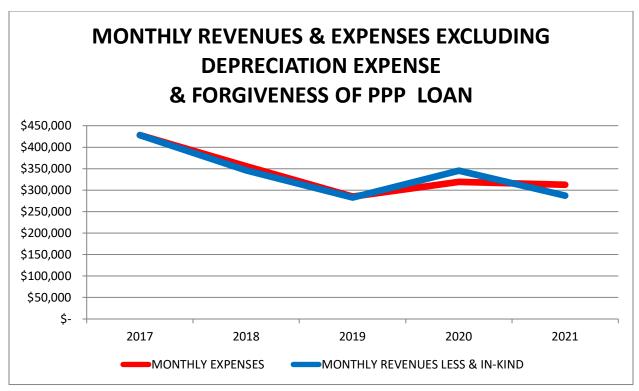

**VERDEJA, DE ARMAS & TRUJILLO, LLP** 

• \*2021 does not include PPP loan of \$362,532.