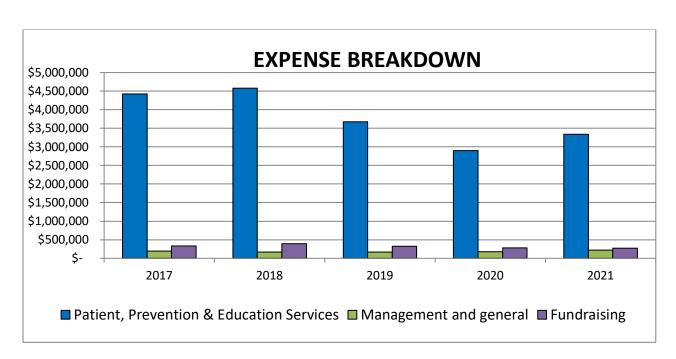

**VERDEJA, DE ARMAS & TRUJILLO, LLP** 

• \*2021 does not include PPP loan of \$362,532.